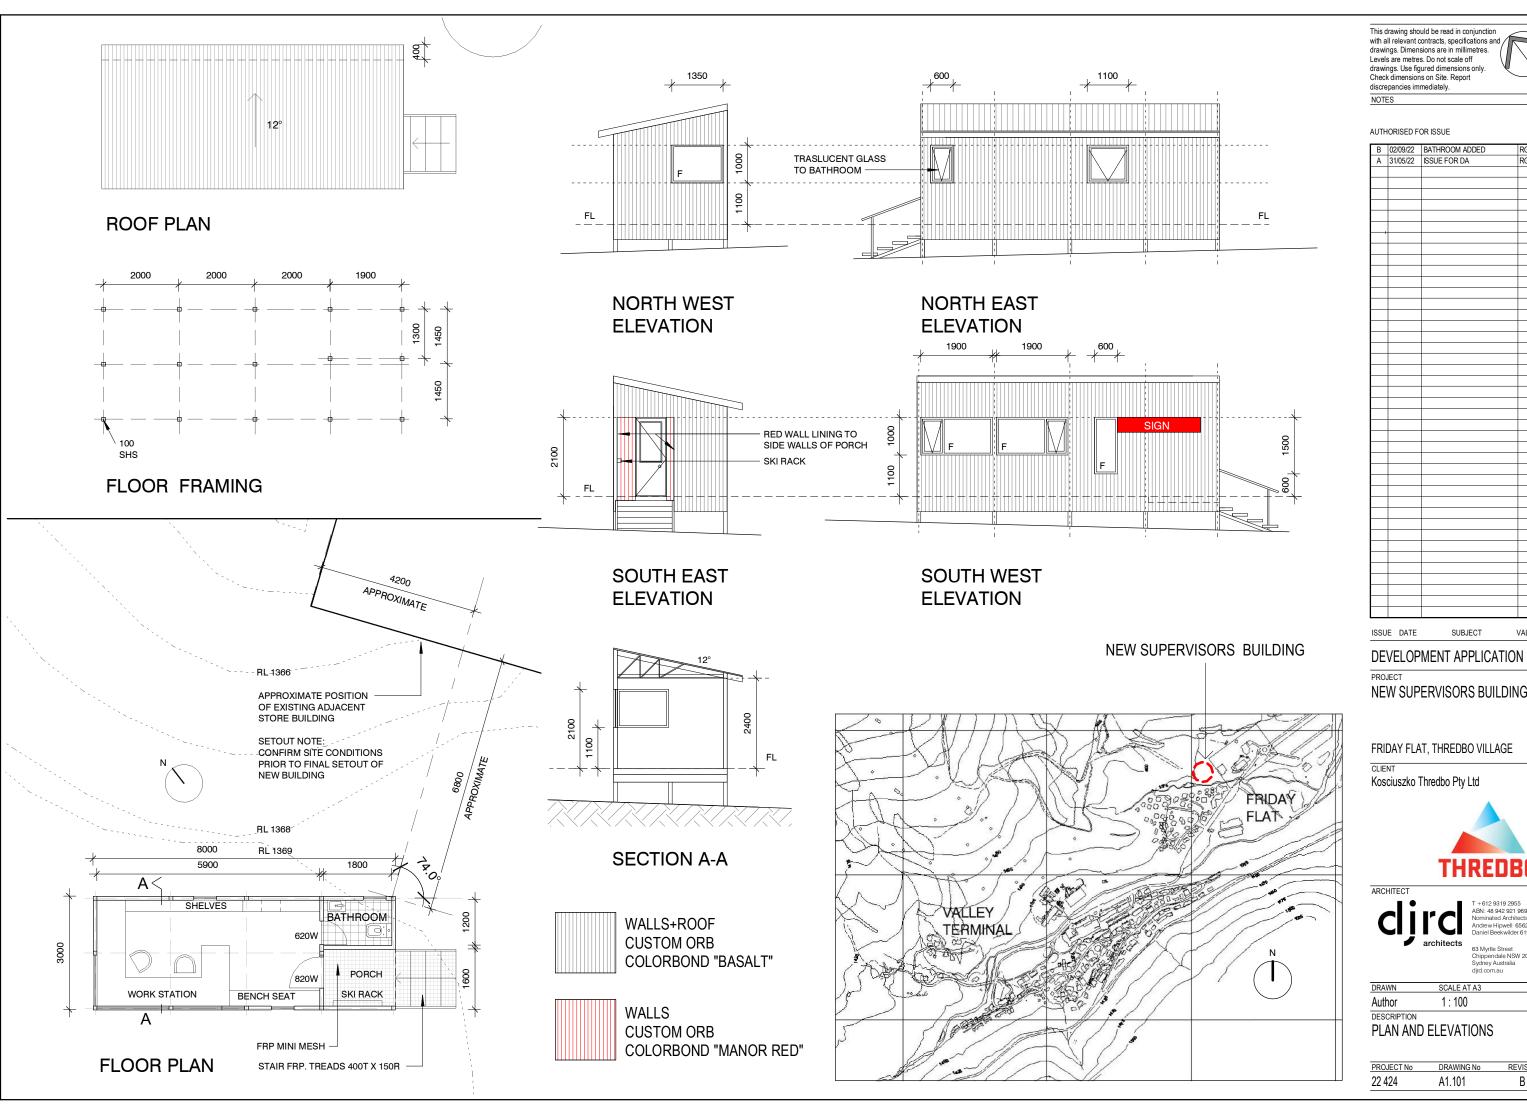

This drawing should be read in conjunction with all relevant contracts, specifications and drawings. Dimensions are in millimetres. Levels are metres. Do not scale off drawings. Use figured dimensions only. Check dimensions on Site. Report discrepancies immediately.

## AUTHORISED FOR ISSUE

| В                      |          | BATHROOM ADDED | RG |
|------------------------|----------|----------------|----|
| Α                      | 31/05/22 | ISSUE FOR DA   | RG |
|                        |          |                |    |
|                        |          |                |    |
|                        |          |                |    |
|                        |          |                |    |
|                        |          |                |    |
|                        |          |                |    |
|                        |          |                |    |
|                        |          |                |    |
|                        |          |                |    |
|                        |          |                |    |
|                        |          |                |    |
|                        |          |                |    |
|                        |          |                |    |
|                        |          |                |    |
|                        |          |                |    |
|                        |          |                |    |
|                        |          |                |    |
|                        |          |                |    |
|                        |          |                |    |
|                        |          |                |    |
|                        |          |                |    |
|                        |          |                |    |
|                        |          |                |    |
|                        |          |                |    |
|                        |          |                |    |
|                        |          |                |    |
|                        |          |                |    |
| <u> </u>               |          |                |    |
| <u> </u>               |          |                | _  |
|                        |          |                |    |
| <u> </u>               |          |                | _  |
| <u> </u>               |          |                | _  |
|                        |          |                |    |
| <u> </u>               |          |                |    |
| <u> </u>               |          |                |    |
|                        |          |                |    |
| <u> </u>               |          |                |    |
| <u> </u>               |          |                |    |
|                        |          |                | -  |
| <u> </u>               |          |                |    |
| Щ                      |          |                |    |
| ISSUE DATE SUBJECT VAL |          |                |    |

NEW SUPERVISORS BUILDING

FRIDAY FLAT, THREDBO VILLAGE

Kosciuszko Thredbo Pty Ltd

1:100

PLAN AND ELEVATIONS

PROJECT No DRAWING No REVISION B A1.101